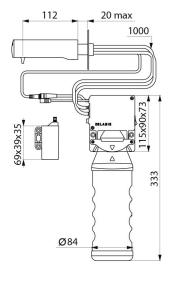

Compatible with hydroalcoholic gel.

Spout length: 135mm. Supplied with a 1 litre tank.

Electronic soap dispenser with 30-year warranty.

CE marked.

## **TECHNICAL CHARACTERISTICS**

TEMPOMATIC 4 electronic soap dispenser - Ref. 512046P

| Supply        | Battery-operated                  |
|---------------|-----------------------------------|
| Technology    | Infrared detection                |
| Height        | 333mm (tank+ electronic unit)     |
| Length        | 115mm                             |
| Spout length  | 135mm                             |
| Volume        | 1 litre tank                      |
| Finish        | Chrome-plated 304 stainless steel |
| Norms         | <b>C€ ©</b>                       |
| Warranty      | 30 g                              |
| Repairability | 50° g                             |
|               |                                   |