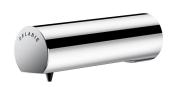

## **TEMPOMATIC 4 electronic** soap dispenser

Ref. 512046P

Liquid soap, foam soap or hydroalcoholic gel dispenser

## **DESCRIPTION**

TEMPOMATIC 4 electronic soap dispenser - Ref. 512046P

Wall-mounted electronic soap dispenser.

Liquid soap, foam soap or hydroalcoholic gel dispenser.

No manual contact: hands are automatically detected by infrared cell.

Spout made from chrome-plated 304 stainless steel.

No waste dose dispenser.

Separate electronic unit and removable tank for installation under the basin. Automatic soap dispenser: battery-operated.

For vegetable-based liquid soap with a maximum viscosity of 3,000 mPa.s or specialist foam soap.

Compatible with hydroalcoholic gel.

Spout length: 135mm. Supplied with a 1 litre tank.

Electronic soap dispenser with 30-year warranty.

CE marked.