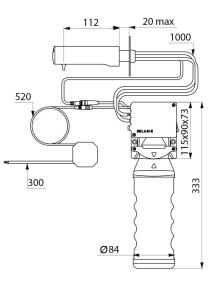

#### TEMPOMATIC 4 electronic soap dispenser - Ref. 512041P

| Supply        | Mains supply 230/6V               |
|---------------|-----------------------------------|
| Technology    | Infrared detection                |
| Height        | 333mm (tank+ electronic unit)     |
| Length        | 115mm                             |
| Spout length  | 135mm                             |
| Volume        | 1 litre tank                      |
| Finish        | Chrome-plated 304 stainless steel |
| Norms         | CE @                              |
| Warranty      | 30 MARCANTY                       |
| Repairability |                                   |