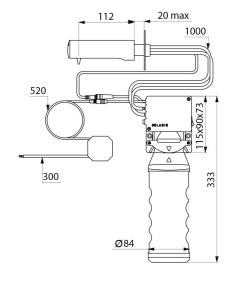

## **TECHNICAL CHARACTERISTICS**

TEMPOMATIC 4 electronic soap dispenser - Ref. 512041P

| Supply       | Mains supply 230/6V               |
|--------------|-----------------------------------|
| Technology   | Infrared detection                |
| Height       | 333mm (tank+ electronic unit)     |
| Length       | 115mm                             |
| Spout length | 135mm                             |
| Volume       | 1 litre tank                      |
| Finish       | Chrome-plated 304 stainless steel |
| Norms        | <b>C€ ②</b>                       |
| Warranty     | 30g<br>WARRANTY                   |
|              |                                   |