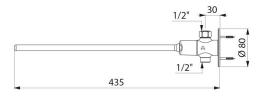

## TECHNICAL CHARACTERISTICS

TEMPOGENOU time flow tap - Ref. 735000

| Connector  | M1/2"           |
|------------|-----------------|
| Technology | Time flow       |
| Length     | 435mm           |
| Flow rate  | 3 lpm           |
| Norms      | ACS ①           |
| Warranty   | 30克<br>WARRANTY |