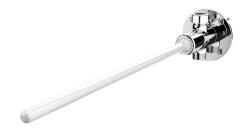

## **TEMPOGENOU time flow tap**

Ref. 735000

**Knee-operated** 

## **DESCRIPTION**

TEMPOGENOU time flow tap - Ref. 735000

Knee-operated time flow basin valve:

Time flow ~7 seconds.

Flow rate pre-set at 3 lpm at 3 bar, can be adjusted from 1.4 to 6 lpm.

Reinforced control lever.

Brass wall plate with reinforced fixing via 4 stainless steel screws.

Cold or mixed water supply.

Chrome-plated brass body M½".

Straight model for in-line.

Stud nut bolt.

30-year warranty.

## **ADVANTAGES**

85% water savings

**Knee-operated** 

Reinforced fixing and rod

Total hygiene: no manual contact