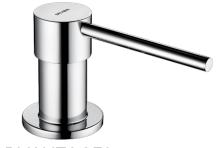

## Deck-mounted liquid soap dispenser

Ref. 729164

Deck-mounted liquid soap dispenser

## **DESCRIPTION**

Deck-mounted liquid soap dispenser - Ref. 729164

Deck-mounted soap dispenser with straight spout.

Liquid soap dispenser.

Model for installing on washbasins.

Vandal-resistant model.

Body and push-button in polished 304 stainless steel.