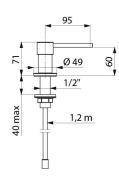

## **DESCRIPTION**

Deck-mounted liquid soap dispenser - Ref. 729164

Deck-mounted soap dispenser with straight spout.

Liquid soap dispenser.

Model for installing on washbasins.

Vandal-resistant model.

Body and push-button in polished 304 stainless steel.

Non-drip system (waterproof).

Discreet locking mechanism: unlocking without special tools and automatic relocking.

Refilling under the counter by changing the tank.

Supplied with 1.20m flexible tube for remote tanks.

## TECHNICAL CHARACTERISTICS

Deck-mounted liquid soap dispenser - Ref. 729164

| Height   | 71mm                                                 |
|----------|------------------------------------------------------|
| Finish   | Body and push-button in polished 304 stainless steel |
| Warranty | 30 gg                                                |