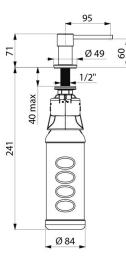

#### Deck-mounted liquid soap dispenser, 0.5 litre - Ref. 729564

TechnologyPush-button mechanismHeight71mmFinishBody and push-button in polished 304<br/>stainless steelWarrantyImage: Compared to the stainless steel