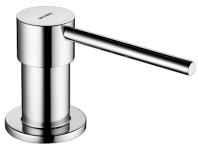

#### Deck-mounted liquid soap dispenser, 0.5 litre - Ref. 729564

Deck-mounted soap dispenser, with straight spout. Liquid soap or hydroalcoholic gel dispenser. Deck-mounted model. Vandal-resistant model. Body and push-button in polished 304 stainless steel. Non-drip system (waterproof). Discreet locking mechanism: unlocking without special tools and automatic relocking. Filling from the top (by unlocking the mechanism) or from the bottom (by unclipping the tank). Supplied with a 0.5 litre tank. Compatible with hydroalcoholic gel. Deck-mounted liquid soap dispenser with 30-year warranty.