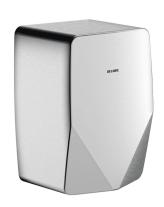

## HIGHFLOW Compact air pulse hand dryer. polished satin

Ref. 510625S

Air pulse

## **DESCRIPTION**

HIGHFLOW Compact air pulse hand dryer. polished satin - Ref. 510625S

HIGHFLOW Compact air pulse hand dryer.

Robust model.

Lit central nozzle focuses the pulsed air onto hands at over 360km/h.