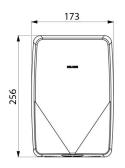

Low energy consumption: 1,350W.

220-240V~/50/60Hz. Noise level: 70 dBA.

Dimensions: 173 x 256 x 152mm.

Weight: 3.1kg. Classe I, IP23. CE marked. 3-year warranty.

## TECHNICAL CHARACTERISTICS

HIGHFLOW Compact air pulse hand dryer. polished satin - Ref. 510625S

| Supply   | Electric                           |
|----------|------------------------------------|
| Height   | 256mm                              |
| Depth    | 152mm                              |
| Width    | 173mm                              |
| Finish   | Polished satin 304 stainless steel |
| Norms    | C€                                 |
| Warranty | 5                                  |
|          |                                    |