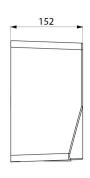

Low energy consumption: 1,350W.

220-240V~/50/60Hz. Noise level: 70 dBA.

Dimensions: 173 x 256 x 152mm.

Weight: 3.1kg. Classe I, IP23. CE marked. 3-year warranty.

## TECHNICAL CHARACTERISTICS

HIGHFLOW Compact air pulse hand dryer. polished satin - Ref. 510625S

| Supply   | Electric                           |
|----------|------------------------------------|
| Height   | 256mm                              |
| Depth    | 152mm                              |
| Width    | 173mm                              |
| Finish   | Polished satin 304 stainless steel |
| Norms    | C€                                 |
| Warranty | 5                                  |
|          |                                    |