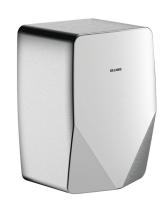

## HIGHFLOW Compact air pulse hand dryer, polished satin

Ref. 510625S

Air pulse

## **DESCRIPTION**

HIGHFLOW Compact air pulse hand dryer, polished satin - Ref. 510625S

HIGHFLOW Compact air pulse hand dryer.

Robust model.

Lit central nozzle focuses the pulsed air onto hands at over 360km/h.