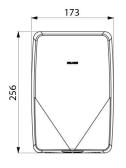

Dimensions: 173 x 256 x 152mm.

Weight: 3.1kg. Classe I, IP23. CE marked. 3-year warranty.

## TECHNICAL CHARACTERISTICS

HIGHFLOW Compact air pulse hand dryer, polished satin - Ref. 510625S

| Supply   | Electric                           |
|----------|------------------------------------|
| Height   | 256mm                              |
| Depth    | 152mm                              |
| Width    | 173mm                              |
| Finish   | Polished satin 304 stainless steel |
| Norms    | CE                                 |
| Warranty | O3 WASANTY                         |
|          |                                    |