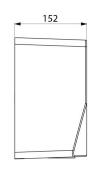

Dimensions: 173 x 256 x 152mm.

Weight: 3.1kg. Classe I, IP23. CE marked. 3-year warranty.

## TECHNICAL CHARACTERISTICS

HIGHFLOW Compact air pulse hand dryer, polished satin - Ref. 510625S

| Supply   | Electric                           |
|----------|------------------------------------|
| Height   | 256mm                              |
| Depth    | 152mm                              |
| Width    | 173mm                              |
| Finish   | Polished satin 304 stainless steel |
| Norms    | CE                                 |
| Warranty | O3 WASANTY                         |
|          |                                    |