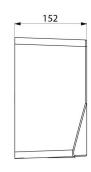

Low energy consumption: 1,350W.

220-240V~/50/60Hz. Noise level: 70 dBA.

Dimensions: 173 x 256 x 152mm.

Weight: 3.1kg. Classe I, IP23. CE marked. 3-year warranty.

## TECHNICAL CHARACTERISTICS

HIGHFLOW Compact air pulse hand dryer, bright polished - Ref. 510625P

| Supply   | Electric                            |
|----------|-------------------------------------|
| Height   | 256mm                               |
| Depth    | 152mm                               |
| Width    | 173mm                               |
| Finish   | Bright polished 304 stainless steel |
| Norms    | CE                                  |
| Warranty |                                     |