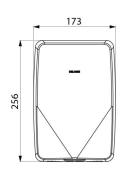

Low energy consumption: 1,350W.

220-240V~/50/60Hz. Noise level: 70 dBA.

Dimensions: 173 x 256 x 152mm.

Weight: 3.1kg. Classe I, IP23. CE marked. 3-year warranty.

## TECHNICAL CHARACTERISTICS

HIGHFLOW Compact air pulse hand dryer, bright polished - Ref. 510625P

| Supply   | Electric                            |
|----------|-------------------------------------|
| Height   | 256mm                               |
| Depth    | 152mm                               |
| Width    | 173mm                               |
| Finish   | Bright polished 304 stainless steel |
| Norms    | CE                                  |
| Warranty |                                     |