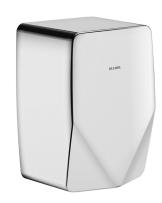

## HIGHFLOW Compact air pulse hand dryer, bright polished

Ref. 510625P

Air pulse

## **DESCRIPTION**

HIGHFLOW Compact air pulse hand dryer, bright polished - Ref. 510625P

HIGHFLOW Compact air pulse hand dryer.

Robust model.

Lit central nozzle focuses the pulsed air onto hands at over 360km/h.