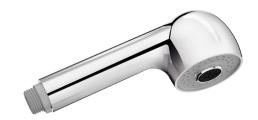

## Hand spray with inverter

Ref. 817

Hand spray with flow rate regulator valve

## **DESCRIPTION**

Hand spray with inverter - Ref. 817

Shower hand spray M1/2"  $\emptyset$  60mm with automatic inverter. Hand spray with flow rate regulator valve in chrome-plated ABS. 2 jets: rain effect and massage.

## **ADVANTAGES**

For mixers with retracting hand spray

Comfort: gentle spray

Water saving: 3 lpm