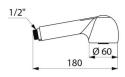

## **TECHNICAL CHARACTERISTICS**

Hand spray with inverter - Ref. 817

| Length    | 180mm             |
|-----------|-------------------|
| Flow rate | 3 lpm             |
| Finish    | Chrome-plated ABS |