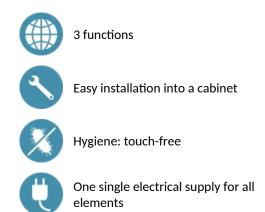

#### Unit with 3 functions for installation behind a mirror - Ref. 510205I

Unit with 3 functions: electronic soap dispenser, tap and paper towel dispenser.

Touch-free for improved hygiene: soap dispenser and tap are activated automatically when hands are detected by infrared sensor.

Quick and easy to install:

- Fitted into a cabinet. Fixings on the sides and the back. 304 stainless steel support, 1.2 mm thick.

- A single electrical connection for all the elements: mains supply with 230V / 50-60Hz.