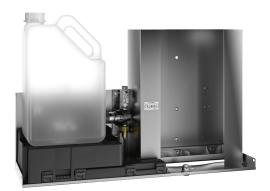

#### Unit with 3 functions for installation behind a mirror - Ref. 510205I

Unit with 3 functions: electronic soap dispenser, tap and paper towel dispenser.

Touch-free for improved hygiene: soap dispenser and tap are activated automatically when hands are detected by infrared sensor.

Quick and easy to install:

- Fitted into a cabinet. Fixings on the sides and the back. 304 stainless steel support, 1.2 mm thick.

- A single electrical connection for all the elements: mains supply with 230V / 50-60Hz.

- Water connection in M3/8"

- Supplied with stainless steel screws for concrete or reinforced wood. Unit with 3 functions:

Automatic soap dispenser:

- No-waste pump dispenser.
- Large capacity tank: 5 litres.

- Suitable for vegetable-based liquid soap with a maximum viscosity of 3,000 mPa.s or specific foam soap.

Electronic basin tap\*:

- Reduced stagnation solenoid valve.
- Flow rate pre-set at 3 lpm at 3 bar, can be adjusted from 1.4 to 6 lpm.
- Scale-resistant flow straightener.
- Duty flush (~60 seconds every 24 hours after the last use).
- Stopcock.

Paper towel dispenser:

- Dispenses one sheet at a time.
- Dimensions: 120 x 275 x 360mm.
- Contents: 500 sheets.

Supplied with self-adhesive pictograms to indicate the location of the different functions on the mirror/cabinet: soap, water and paper towels. Vandal-resistant model with standard DELABIE key.