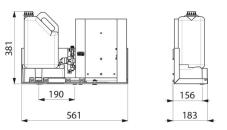

Anti-blocking: stops automatically if used continuously.

Dimensions: 561 x 183 x 381mm.

Weight: 5 kg.

Mirror cabinet with 30-year warranty.

CE marked.

\* We recommend a PREMIX mixer.

#### Unit with 3 functions for installation behind a mirror - Ref. 510205I

| Supply        | Mains: 230V / 50-60Hz recessed                                            |
|---------------|---------------------------------------------------------------------------|
| Connector     | M3/8"                                                                     |
| Technology    | Electronic                                                                |
| Height        | 381mm                                                                     |
| Depth         | 183mm                                                                     |
| Width         | 561mm                                                                     |
| Flow rate     | Flow rate pre-set at 3 lpm at 3 bar, can<br>be adjusted from 1.4 to 6 lpm |
| Thickness     | 1.2mm thick support                                                       |
| Finish        | 304 stainless steel support                                               |
| Norms         |                                                                           |
| Warranty      |                                                                           |
| Repairability | 50 <sup>°</sup><br>REPARAMENT                                             |