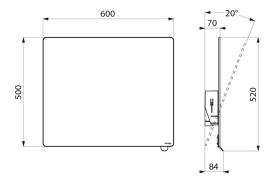

Mirror made from 6mm safety glass.

Mirror dimensions: 500 x 600mm.

Can be tilted up to 20°.

Tilting mirror with 30-year warranty.

## **TECHNICAL CHARACTERISTICS**

Tilting mirror with handle - Ref. 510202BK

| Height            | 500mm             |
|-------------------|-------------------|
| Depth             | 84mm              |
| Width             | 600mm             |
| Width to the wall | 70mm and 20° tilt |
| Thickness         | 6mm               |
| Finish            | Matte black ABS   |
| Warranty          | 30 E              |
|                   |                   |