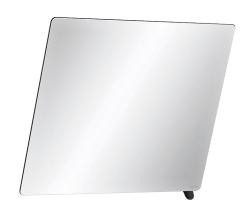

## Tilting mirror with handle

Ref. 510202BK

Matte black ABS handle

## **DESCRIPTION**

Tilting mirror with handle - Ref. 510202BK

Wall-mounted, rectangular, tilting mirror with handle for easy adjustment those in a seated position or in a wheelchair.

For accessible washrooms and combined installation: can be used from a sitting position, for people with reduced mobility, or standing position.

NylonClean lever with anti-bacterial treatment: optimal protection against bacterial development.

Quick and easy to install: simply clip into place.

Anti-theft lock.

Tilting mirror with matte black ABS handle