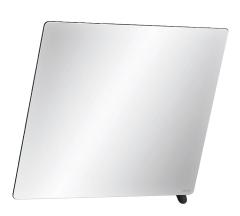

#### Tilting mirror with handle - Ref. 510202BK

Wall-mounted, rectangular, tilting mirror with handle for easy adjustment those in a seated position or in a wheelchair.
For disabled washrooms and combined installation: can be used from a sitting position, for people with reduced mobility, or standing position.
NylonClean lever with anti-bacterial treatment: optimal protection against bacterial development.
Quick and easy to install: simply clip into place.
Anti-theft lock.
Tilting mirror with matte black ABS handle
Mirror made from 6mm safety glass.
Mirror dimensions: 500 x 600mm.
Can be tilted up to 20°.
Tilting mirror with 30-year warranty.