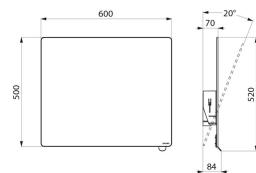

### Tilting mirror with handle - Ref. 510202BK

| Height            | 500mm                 |
|-------------------|-----------------------|
| Depth             | 84mm                  |
| Width             | 600mm                 |
| Width to the wall | 70mm and 20° tilt     |
| Thickness         | 6mm                   |
| Finish            | Matte black ABS       |
| Warranty          | <b>30</b><br>WARRANTY |