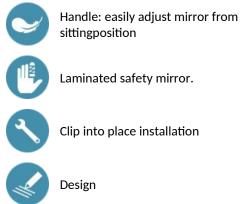

# ADVANTAGES

#### Tilting mirror with handle - Ref. 510202BK

Wall-mounted, rectangular, tilting mirror with handle for easy adjustment those in a seated position or in a wheelchair.
For disabled washrooms and combined installation: can be used from a sitting position, for people with reduced mobility, or standing position.
NylonClean lever with anti-bacterial treatment: optimal protection against bacterial development.
Quick and easy to install: simply clip into place.
Anti-theft lock.
Tilting mirror with matte black ABS handle
Mirror made from 6mm safety glass.
Mirror dimensions: 500 x 600mm.
Can be tilted up to 20°.
Tilting mirror with 30-year warranty.