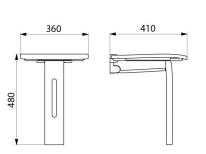

#### Lift-up shower seat with leg - Ref. 510405

Lift-up shower seat with leg. Shower seat for disabled people and people with reduced mobility. Non-slip solid seat made from polypropylene. Seat is comfortable and easy to maintain. Hinged leg which folds automatically. Structure made from white aluminium tubing, Ø 25 x 2mm. Concealed fixings. Dimensions 410 x 360 x 480mm. Folded dimensions: 85 x 562mm. Seat height: 480mm. Tested to over 200kg. Maximum recommended user weight: 135kg. Wall-mounted lift-up shower seat with 30-year warranty. CE marked.

## TECHNICAL CHARACTERISTICS

| Lift-up shower seat with leg | g - Ref. 510405               |
|------------------------------|-------------------------------|
| Height                       | 480mm                         |
| Depth                        | 410mm                         |
| Width                        | 360mm                         |
| Finish                       | White powder-coated aluminium |
| Norms                        | CE 🕥                          |
| Warranty                     | <b>30</b><br>WARRANTY         |