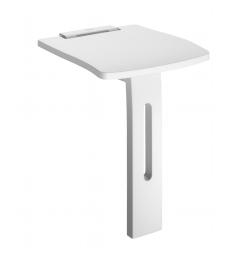

# Lift-up shower seat with leg

Ref. 510405

Wall-mounted lift-up shower seat with solid seat

#### Lift-up shower seat with leg - Ref. 510405

Lift-up shower seat with leg. Shower seat for disabled people and people with reduced mobility. Non-slip solid seat made from polypropylene. Seat is comfortable and easy to maintain. Hinged leg which folds automatically. Structure made from white aluminium tubing, Ø 25 x 2mm. Concealed fixings. Dimensions 410 x 360 x 480mm. Folded dimensions: 85 x 562mm. Seat height: 480mm. Tested to over 200kg. Maximum recommended user weight: 135kg. Wall-mounted lift-up shower seat with 30-year warranty. CE marked.