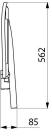

#### Lift-up shower seat with leg - Ref. 510405

Lift-up shower seat with leg. Shower seat for disabled people and people with reduced mobility. Non-slip solid seat made from polypropylene. Seat is comfortable and easy to maintain. Hinged leg which folds automatically. Structure made from white aluminium tubing, Ø 25 x 2mm. Concealed fixings. Dimensions 410 x 360 x 480mm. Folded dimensions: 85 x 562mm. Seat height: 480mm. Tested to over 200kg. Maximum recommended user weight: 135kg. Wall-mounted lift-up shower seat with 30-year warranty. CE marked.