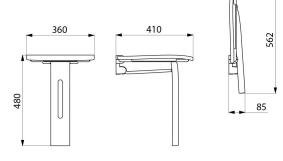

Hinged leg which folds automatically.

Structure made from white aluminium tubing, Ø 25 x 2mm.

Concealed fixings.

Dimensions 410 x 360 x 480mm.

Folded dimensions: 85 x 562mm.

Seat height: 480mm.

Tested to over 200kg. Maximum recommended user weight: 135kg. Wall-mounted lift-up shower seat with 30-year warranty. CE marked.

## TECHNICAL CHARACTERISTICS

Lift-up shower seat with leg - Ref. 510405

| Height   | 480mm                         |
|----------|-------------------------------|
| Depth    | 410mm                         |
| Width    | 360mm                         |
| Finish   | White powder-coated aluminium |
| Norms    | CE @                          |
| Warranty | 30 EN WASRANTY                |
|          |                               |