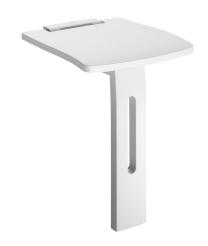

## Lift-up shower seat with leg

Ref. 510405

Wall-mounted lift-up shower seat with solid seat

## **DESCRIPTION**

Lift-up shower seat with leg - Ref. 510405

Lift-up shower seat with leg.

Shower seat for disabled people and people with reduced mobility.

Non-slip solid seat made from polypropylene.

Seat is comfortable and easy to maintain.

Hinged leg which folds automatically.

Structure made from white aluminium tubing, Ø 25 x 2mm.

Concealed fixings.

Dimensions 410 x 360 x 480mm.

Folded dimensions: 85 x 562mm.

Seat height: 480mm.

Tested to over 200kg. Maximum recommended user weight: 135kg. Wall-mounted lift-up shower seat with 30-year warranty. CE marked.