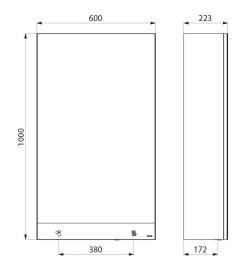

Internal storage shelf.

Several cabinets can be installed side-by-side to create a mirror wall: linking screws are provided.

Dimensions: 600 x 223 x 1,000mm.

Weight: 28.5kg.

Mirror cabinet with 30-year warranty.

## **TECHNICAL CHARACTERISTICS**

Mirror cabinet with 3 functions - Ref. 510209

| Supply        | Mains: 230V / 50-60Hz                        |
|---------------|----------------------------------------------|
| Technology    | Electronic                                   |
| Height        | 1,000mm                                      |
| Depth         | 223mm                                        |
| Width         | 600mm                                        |
| Thickness     | Glass mirror: 4mm                            |
| Finish        | Matte black melamine and 304 stainless steel |
| Norms         | C€                                           |
| Warranty      | 30 g<br>WARRANTY                             |
| Repairability | 50 g                                         |