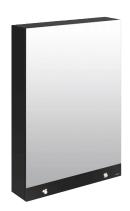

## Mirror cabinet with 3 functions

Ref. 510209

Mirror, electronic soap dispenser and paper towel dispenser

## **DESCRIPTION**

Mirror cabinet with 3 functions - Ref. 510209

Mirror cabinet with 3 functions: mirror, electronic soap dispenser and paper towel dispenser.

304 stainless steel designer cabinet with a matte black melamine finish.

Unit with 3 functions:

4mm thick glass mirror and black glass strip with illuminated pictograms. Automatic soap dispenser:

- No-waste pump dispenser.
- Large capacity tank: 5 litres.
- Suitable for vegetable-based liquid soap with a maximum viscosity of 3,000 mPa.s or specific foam soap.