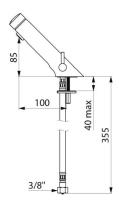

## TECHNICAL CHARACTERISTICS

TEMPOSOFT MIX 2 time flow mixer - Ref. 742520

| Connector    | F3/8"     |
|--------------|-----------|
| Technology   | Time flow |
| Drop height  | 85mm      |
| Spout length | 100mm     |
| Flow rate    | 3 lpm     |
| Norms        | ACS       |
| Warranty     | 30 g      |