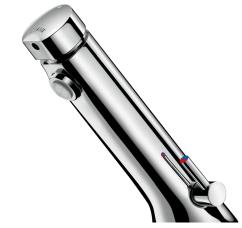

## **DESCRIPTION**

TEMPOSOFT MIX 2 time flow mixer - Ref. 742520

Deck-mounted time flow basin mixer:

Soft-touch operation.

Time flow ~15 seconds.

Flow rate pre-set at 3 lpm at 3 bar, can be adjusted from 1.4 to 6 lpm.

Tamperproof scale-resistant flow straightener.

Solid chrome-plated brass body.

PEX flexibles F3/8" with filters and non-return valves.

Fixing reinforced by 2 stainless steel rods.

Side temperature control with standard lever and adjustable maximum temperature limiter.