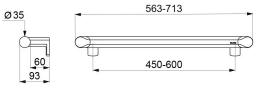

## **TECHNICAL CHARACTERISTICS**

Be-Line<sup>®</sup> DOC M matte black straight grab bar, 450mm - Ref. 511904MBK

| Length            | 450mm                               |
|-------------------|-------------------------------------|
| Diameter          | Ø 35mm                              |
| Width to the wall | 60mm                                |
| Thickness         | 3mm                                 |
| Finish            | Matte black powder-coated aluminium |
| Norms             | CE                                  |
| Warranty          | 30 M                                |