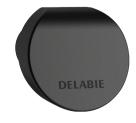

## Be-Line® coat hook matte black

Ref. 511943BK

Matte black

## **DESCRIPTION**

Be-Line® coat hook matte black - Ref. 511943BK

Be-Line® coat hook.

Wall-mounted clothes hook with concealed fixings.

Matte black powder-coated aluminium finish provides a good visual contrast with light-coloured walls.