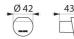

## TECHNICAL CHARACTERISTICS

Be-Line® coat hook matte black - Ref. 511943BK

| Depth    | 43mm                                |
|----------|-------------------------------------|
| Finish   | Matte black powder-coated aluminium |
| Warranty | 30g<br>WARRANTY                     |