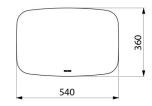

Solid white seat made from high strength polymer.

Non-slip surface.

Good resistance to Betadine®.

304 stainless steel structure Ø 18 x 2mm.

Dimensions: 360 x 540 x 480mm.

Seat height: 480mm.

Tested to over 200kg. Maximum recommended user weight: 135kg.

## TECHNICAL CHARACTERISTICS

Be-Line® shower stool - Ref. 511418W

| Height   | 480mm                           |
|----------|---------------------------------|
| Depth    | 360mm                           |
| Width    | 540mm                           |
| Finish   | Polymer and 304 stainless steel |
| Warranty | 30 g                            |