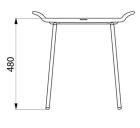

Solid white seat made from high strength polymer.

Non-slip surface.

Good resistance to Betadine®.

304 stainless steel structure Ø 18 x 2mm.

Dimensions: 360 x 540 x 480mm.

Seat height: 480mm.

Tested to over 200kg. Maximum recommended user weight: 135kg.

## TECHNICAL CHARACTERISTICS

Be-Line® shower stool - Ref. 511418W

| Height   | 480mm                           |
|----------|---------------------------------|
| Depth    | 360mm                           |
| Width    | 540mm                           |
| Finish   | Polymer and 304 stainless steel |
| Warranty | 30 g                            |