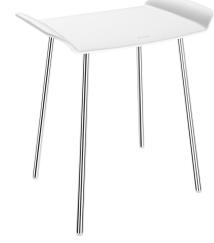

## Be-Line® shower stool

Ref. 511418W

White seat

## **DESCRIPTION**

Be-Line® shower stool - Ref. 511418W

Be-Line® shower stool

Stool for disabled people and people with reduced mobility.

Wide model with ergonomic handles.

Suitable for intensive use in public places and hospitals.

Solid white seat made from high strength polymer.

Non-slip surface.

Good resistance to Betadine®.

304 stainless steel structure Ø 18 x 2mm.

Dimensions: 360 x 540 x 480mm.

Seat height: 480mm.

Tested to over 200kg. Maximum recommended user weight: 135kg.