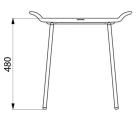

Solid anthracite seat made from high strength polymer.

Non-slip surface.

Good resistance to Betadine®.

304 stainless steel structure Ø 18 x 2mm.

Dimensions: 360 x 540 x 480mm.

Seat height: 480mm.

Tested to over 200kg. Maximum recommended user weight: 135kg.

### TECHNICAL CHARACTERISTICS

Be-Line® shower stool - Ref. 511418C

| Height   | 480mm                           |
|----------|---------------------------------|
| Depth    | 360mm                           |
| Width    | 540mm                           |
| Finish   | Polymer and 304 stainless steel |
| Warranty | 30g<br>WARRANTY                 |