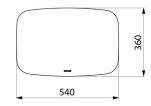

Solid anthracite seat made from high strength polymer.

Non-slip surface.

Good resistance to Betadine®.

304 stainless steel structure Ø 18 x 2mm.

Dimensions: 360 x 540 x 480mm.

Seat height: 480mm.

Tested to over 200kg. Maximum recommended user weight: 135kg.

### TECHNICAL CHARACTERISTICS

Be-Line® shower stool - Ref. 511418C

| Height   | 480mm                           |
|----------|---------------------------------|
| Depth    | 360mm                           |
| Width    | 540mm                           |
| Finish   | Polymer and 304 stainless steel |
| Warranty | 30g<br>WARRANTY                 |