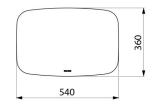

Solid black seat made from high strength polymer.

Non-slip surface.

Good resistance to Betadine®.

304 stainless steel structure Ø 18 x 2mm.

Dimensions: 360 x 540 x 480mm.

Seat height: 480mm.

Tested to over 200kg. Maximum recommended user weight: 135kg.

## TECHNICAL CHARACTERISTICS

Be-Line® shower stool - Ref. 511418BK

| Height   | 480mm                           |
|----------|---------------------------------|
| Depth    | 360mm                           |
| Width    | 540mm                           |
| Finish   | Polymer and 304 stainless steel |
| Warranty | 30g<br>WARRANTY                 |