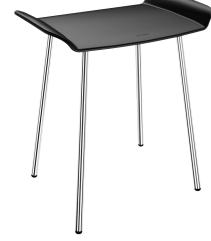

## Be-Line® shower stool

Ref. 511418BK

Black seat

## **DESCRIPTION**

Be-Line® shower stool - Ref. 511418BK

Be-Line® shower stool

Stool for people with reduced mobility.

Wide model with ergonomic handles.

Suitable for intensive use in public places and hospitals.

Solid black seat made from high strength polymer.

Non-slip surface.

Good resistance to Betadine®.

304 stainless steel structure Ø 18 x 2mm.

Dimensions: 360 x 540 x 480mm.

Seat height: 480mm.

Tested to over 200kg. Maximum recommended user weight: 135kg.