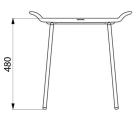

Solid black seat made from high strength polymer.

Non-slip surface.

Good resistance to Betadine®.

304 stainless steel structure Ø 18 x 2mm.

Dimensions: 360 x 540 x 480mm.

Seat height: 480mm.

Tested to over 200kg. Maximum recommended user weight: 135kg.

## TECHNICAL CHARACTERISTICS

Be-Line® shower stool - Ref. 511418BK

| Height   | 480mm                           |
|----------|---------------------------------|
| Depth    | 360mm                           |
| Width    | 540mm                           |
| Finish   | Polymer and 304 stainless steel |
| Warranty | 30g<br>WARRANTY                 |