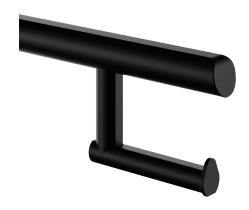

## Be-Line® toilet roll holder for drop-down rails

Ref. 511965BK

Toilet roll holder

## **DESCRIPTION**

Be-Line® toilet roll holder for drop-down rails - Ref. 511965BK

Toilet roll holder for Be-Line® drop-down support rails. Toilet paper dispenser.
Matte black finish.
Can be installed without removing the drop-down rail.
30-year warranty.