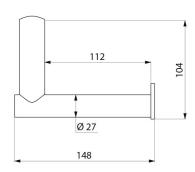

## TECHNICAL CHARACTERISTICS

Be-Line® toilet roll holder for drop-down rails - Ref. 511965BK

| Height   | 104mm           |
|----------|-----------------|
| Length   | 148mm           |
| Finish   | Matte black     |
| Warranty | 30g<br>WARRANTY |