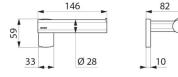

## TECHNICAL CHARACTERISTICS

Be-Line® wall-mounted toilet roll holder - Ref. 511966BK

| Height   | 59mm                                |
|----------|-------------------------------------|
| Depth    | 82mm                                |
| Length   | 146mm                               |
| Finish   | Matte black powder-coated aluminium |
| Warranty | 30 EX                               |