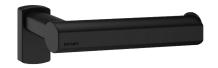

## Be-Line® wall-mounted toilet roll holder

Ref. 511966BK

Toilet roll holder

## **DESCRIPTION**

Be-Line® wall-mounted toilet roll holder - Ref. 511966BK

Be-Line® wall-mounted toilet roll holder.

Matte black powder-coated aluminium provides a good visual contrast with dark walls.

Toilet roll holder with concealed fixings.