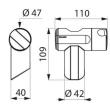

## TECHNICAL CHARACTERISTICS

Be-Line® matte black shower head holder - Ref. 511911BK

| Height   | 109mm       |
|----------|-------------|
| Depth    | 40mm        |
| Width    | 110mm       |
| Finish   | Matte black |
| Warranty | 30 g        |