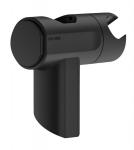

## Be-Line® matte black shower head holder

Ref. 511911BK

Matte black

## **DESCRIPTION**

Be-Line® matte black shower head holder - Ref. 511911BK

Be-Line® shower head holder for shower rails for people with reduced mobility.

Matte black.

Tilting support for shower head.

Easy-to-operate ergonomic grip to adjust the height of the shower head holder.

Slides by pressing the grip or pulling on the flexible hose.

For Be-Line® shower support rails.

Shower support with 30-year warranty.

## **ADVANTAGES**

Innovative design suitable for all users

Easy-to-operate ergonomic grip