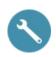

## TECHNICAL CHARACTERISTICS

Waterproof housing for TEMPOSOFT 2 showers - Ref. 748BOX

| Connector  | 1/2"        |
|------------|-------------|
| Technology | Time flow   |
| Depth      | 10 - 120mm  |
| Width      | 170mm       |
| Warranty   | 30 WARRANTY |

Hydraulic connection from the outside and maintenance from the front. Adjusts to all types of installations (rails, solid walls, panels).

Compatible with wall finishes 10 - 120mm (while maintaining the minimum recessing depth of 93mm).