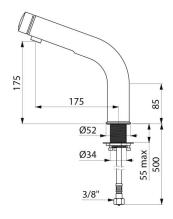

## TECHNICAL CHARACTERISTICS

TEMPOMIX 3 time flow basin mixer - Ref. 794110

| Connector   | F3/8"       |
|-------------|-------------|
| Technology  | Time flow   |
| Drop height | 170mm       |
| Flow rate   | 3 lpm       |
| Finish      | Chrome      |
| Norms       | acs         |
| Warranty    | 30 WARRANTY |
|             |             |