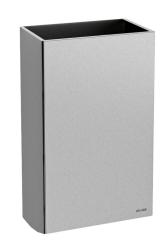

## Wall-mounted 304 stainless steel bin, 20 liters

Ref. 510465S

Bin for paper towels and waste paper with no lid

## **DESCRIPTION**

Wall-mounted 304 stainless steel bin, 20 liters - Ref. 510465S

Wall-mounted, rectangular stainless steel bin for paper towels and waste paper.

Capacity: 20 litres.

Polished satin bacteriostatic 304 stainless steel.