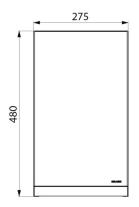

Design: fits perfectly with the paper towel dispenser 510601S.

Stainless steel thickness: 0.8mm. Dimensions: 170 x 275 x 480mm.

Stainless steel bin with 30-year warranty.

## **TECHNICAL CHARACTERISTICS**

Wall-mounted 304 stainless steel bin, 20 liters - Ref. 510465S

| Height   | 480mm                              |
|----------|------------------------------------|
| Depth    | 170mm                              |
| Width    | 275mm                              |
| Finish   | Polished satin 304 stainless steel |
| Warranty | 30 g                               |