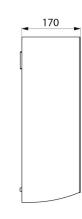

Design: fits perfectly with the paper towel dispenser 510601S.

Stainless steel thickness: 0.8mm. Dimensions: 170 x 275 x 480mm.

Stainless steel bin with 30-year warranty.

## **TECHNICAL CHARACTERISTICS**

Wall-mounted 304 stainless steel bin, 20 liters - Ref. 510465S

| Height   | 480mm                              |
|----------|------------------------------------|
| Depth    | 170mm                              |
| Width    | 275mm                              |
| Finish   | Polished satin 304 stainless steel |
| Warranty | 30 g                               |