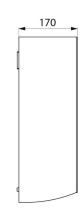

Design: fits perfectly with the paper towel dispenser 510601BK.

Stainless steel thickness: 0.8mm. Dimensions: 170 x 275 x 480mm. Stainless steel bin with 30-year warranty.

## **TECHNICAL CHARACTERISTICS**

Wall-mounted 304 stainless steel bin, 20 liters - Ref. 510465BK

| Height   | 480mm                           |
|----------|---------------------------------|
| Depth    | 170mm                           |
| Width    | 275mm                           |
| Finish   | Black matte 304 stainless steel |
| Warranty | 30 g                            |