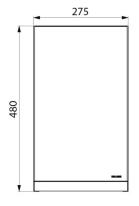

Design: fits perfectly with the paper towel dispenser 510601BK.

Stainless steel thickness: 0.8mm. Dimensions: 170 x 275 x 480mm. Stainless steel bin with 30-year warranty.

## **TECHNICAL CHARACTERISTICS**

Wall-mounted 304 stainless steel bin, 20 liters - Ref. 510465BK

| Height   | 480mm                           |
|----------|---------------------------------|
| Depth    | 170mm                           |
| Width    | 275mm                           |
| Finish   | Black matte 304 stainless steel |
| Warranty | 30 g                            |