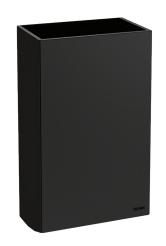

## Wall-mounted 304 stainless steel bin, 20 liters

Ref. 510465BK

Bin for paper towels and waste paper with no lid

## **DESCRIPTION**

Wall-mounted 304 stainless steel bin, 20 liters - Ref. 510465BK

Wall-mounted, stainless steel bin for paper towel and waste paper. Capacity: 20 litres.

Black matte bacteriostatic 304 stainless steel.