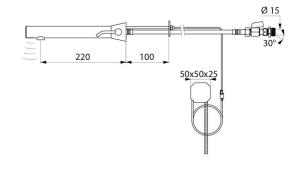

## BINOPTIC MIX 2 electronic basin mixer

Ref. 48203015

Mains, cross wall 100mm, stopcocks, L. 220mm

## TECHNICAL CHARACTERISTICS

BINOPTIC MIX 2 electronic basin mixer - Ref. 48203015

| Supply       | 230/6V mains supply       |
|--------------|---------------------------|
| Connector    | M½" Ø 15mm                |
| Technology   | Electronic                |
| Spout length | 220mm                     |
| Flow rate    | 3 lpm                     |
| Finish       | Chrome-plated matte black |
| Warranty     | 30 E                      |