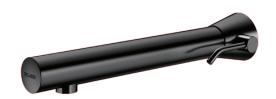

## BINOPTIC MIX 2 electronic basin mixer

Ref. 48203015

Mains, cross wall 100mm, stopcocks, L. 220mm

## **DESCRIPTION**

BINOPTIC MIX 2 electronic basin mixer - Ref. 48203015

Cross wall chrome-plated matte black electronic basin mixer:  $\emptyset$  15mm.

230/6V mains supply.

Reduced-stagnation solenoid valve and electronic unit are integrated into the body of the mixer.