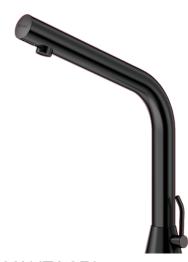

# **BINOPTIC MIX 2 electronic** basin mixer

Ref. 47503015

Mains, deck-mounted, H. 250mm

#### BINOPTIC MIX 2 electronic basin mixer - Ref. 47503015

Deck-mounted chrome-plated matte black electronic basin mixer: 230/6V mains supply.

Reduced stagnation solenoid valve and electronic unit integrated into the body of the mixer.