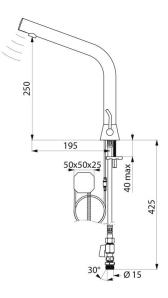

Flow rate pre-set at 3 lpm at 3 bar, can be adjusted from 1.4 to 6 lpm. Scale-resistant aerator.

Adjustable duty flush (~60 seconds every 24 hours after the last use). Stainless steel mixer, 250mm high for countertop basins.

Presence detection sensor at the end of the spout optimises detection. PEX flexibles with stopcocks, filters, non-return valves and  $\emptyset$  15mm conical inlets.

Fixing reinforced by 2 stainless steel rods.

#### BINOPTIC MIX 2 electronic basin mixer - Ref. 47503015

| Supply      | 230/6V mains supply       |
|-------------|---------------------------|
| Connector   | M½" Ø 15mm                |
| Technology  | Electronic                |
| Drop height | 250mm                     |
| Flow rate   | 3 lpm                     |
| Finish      | Chrome-plated matte black |
| Warranty    | 30 KK                     |