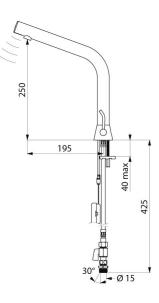

Flow rate pre-set at 3 lpm at 3 bar, can be adjusted from 1.4 to 6 lpm. Scale-resistant aerator.

Adjustable duty flush (~60 seconds every 24 hours after the last use). Stainless steel mixer, 250mm high for countertop basins.

Presence detection sensor at the end of the spout optimises detection. PEX flexibles with stopcocks, filters, non-return valves and Ø 15mm conical inlets.

Fixing reinforced by 2 stainless steel rods.

Anti-blocking security.

Smooth interior spout with low water volume (limits bacterial niches). Side temperature control with adjustable maximum temperature limiter. Set detection distance, duty flush and launch thermal shocks manually. Suitable for people with reduced mobility. 30-year warranty.