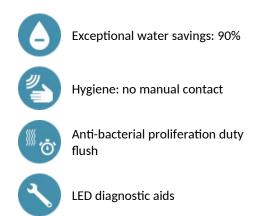

blocking security.

Smooth interior spout with low water volume (limits bacterial niches). Side temperature control with adjustable maximum temperature limiter. Set detection distance, duty flush and launch thermal shocks manually. Suitable for people with reduced mobility. 30-year warranty.

## **TECHNICAL CHARACTERISTICS**

| <b>BINOPTIC MIX 2 electronic basin mixer</b> | - Ref. 47500615 |
|----------------------------------------------|-----------------|
|----------------------------------------------|-----------------|

| Supply      | 6V batteries |
|-------------|--------------|
| Connector   | M½" Ø 15mm   |
| Technology  | Electronic   |
| Drop height | 250mm        |
| Flow rate   | 3 lpm        |
| Finish      | Satin        |
| Warranty    |              |



## **ADVANTAGES**