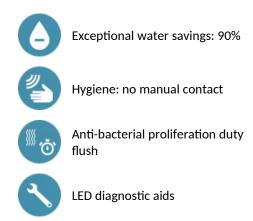

m conical inlets.

Fixing reinforced by 2 stainless steel rods.

Anti-blocking security.

Smooth interior spout with low water volume (limits bacterial niches). Side temperature control with adjustable maximum temperature limiter. Set detection distance, duty flush and launch thermal shocks manually. Suitable for people with reduced mobility. 30-year warranty.

## **TECHNICAL CHARACTERISTICS**

#### BINOPTIC MIX 2 electronic basin mixer - Ref. 47500015

| Supply      | 230/6V mains supply   |
|-------------|-----------------------|
| Connector   | M½" Ø 15mm            |
| Technology  | Electronic            |
| Drop height | 250mm                 |
| Flow rate   | 3 lpm                 |
| Finish      | Satin                 |
| Warranty    | <b>30</b><br>WARRANTY |



## **ADVANTAGES**