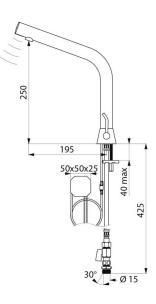

Flow rate pre-set at 3 lpm at 3 bar, can be adjusted from 1.4 to 6 lpm. Scale-resistant aerator.

Adjustable duty flush (~60 seconds every 24 hours after the last use). Stainless steel mixer, 250mm high for countertop basins.

#### BINOPTIC MIX 2 electronic basin mixer - Ref. 47500015

| Supply      | 230/6V mains supply   |
|-------------|-----------------------|
| Connector   | M½" Ø 15mm            |
| Technology  | Electronic            |
| Drop height | 250mm                 |
| Flow rate   | 3 lpm                 |
| Finish      | Satin                 |
| Warranty    | <b>30</b><br>WARRANTY |