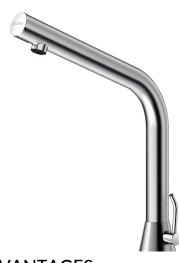

#### BINOPTIC MIX 2 electronic basin mixer - Ref. 47500015

Deck-mounted satin electronic basin mixer:

230/6V mains supply.

Reduced stagnation solenoid valve and electronic unit integrated into the body of the mixer.

Flow rate pre-set at 3 lpm at 3 bar, can be adjusted from 1.4 to 6 lpm. Scale-resistant aerator.

Adjustable duty flush (~60 seconds every 24 hours after the last use). Stainless steel mixer, 250mm high for countertop basins.

Presence detection sensor at the end of the spout optimises detection. PEX flexibles with stopcocks, filters, non-return valves and Ø 15mm conical inlets.

Fixing reinforced by 2 stainless steel rods.

Anti-blocking security.

Smooth interior spout with low water volume (limits bacterial niches). Side temperature control with adjustable maximum temperature limiter. Set detection distance, duty flush and launch thermal shocks manually. Suitable for people with reduced mobility. 30-year warranty.