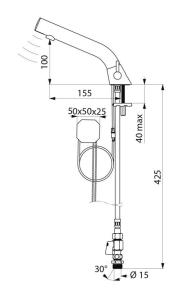

Flow rate pre-set at 3 lpm at 3 bar, can be adjusted from 1.4 to 6 lpm. Scale-resistant aerator.

Adjustable duty flush (~60 seconds every 24 hours after the last use). Stainless steel mixer, 100mm high for inset basins.

Sensor at the end of the spout optimises presence detection.

PEX flexibles with stopcocks, filters, non-return valves and  $\emptyset$  15mm conical inlets

Fixing reinforced by 2 stainless steel rods.

Anti-blocking security.

## **TECHNICAL CHARACTERISTICS**

BINOPTIC MIX 2 electronic basin mixer - Ref. 47303015

| Supply      | 230/6V mains supply       |
|-------------|---------------------------|
| Connector   | M½" Ø 15mm                |
| Technology  | Electronic                |
| Drop height | 100mm                     |
| Flow rate   | 3 lpm                     |
| Finish      | Chrome-plated matte black |
| Warranty    | 30g<br>WARRANTY           |
|             |                           |