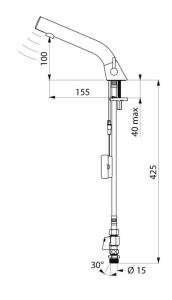

Flow rate pre-set at 3 lpm at 3 bar, can be adjusted from 1.4 to 6 lpm. Scale-resistant aerator.

Adjustable duty flush (pre-set flush ~60 seconds every 24 hours after last use). Stainless steel mixer, height 100mm for recessed washbasins.

Presence detection sensor at the end of the spout optimises detection. PEX flexibles with stopcocks, filters, non-return valves and  $\emptyset$  15mm conical

Fixing reinforced by 2 stainless steel rods.

## TECHNICAL CHARACTERISTICS

BINOPTIC MIX 2 electronic basin mixer - Ref. 47301615

| Supply      | 6V batteries  |
|-------------|---------------|
| Connector   | M½" Ø 15mm    |
| Technology  | Electronic    |
| Drop height | 100mm         |
| Flow rate   | 3 lpm         |
| Finish      | Chrome-plated |
| Warranty    | 30 g          |