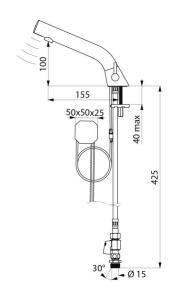

Flow rate pre-set at 3 lpm at 3 bar, can be adjusted from 1.4 to 6 lpm. Scale-resistant aerator.

Adjustable duty flush (~60 seconds every 24 hours after the last use).

Stainless steel mixer, 100mm high for inset basins. Sensor at the end of the spout optimises presence detection.

PEX flexibles  $\emptyset$  15mm for compression fittings with stopcocks, filters and non-return valves.

Fixing reinforced by 2 stainless steel rods.

Anti-blocking security.

Smooth spout interior with low water volume (reduces bacterial development).

## **TECHNICAL CHARACTERISTICS**

BINOPTIC MIX 2 electronic basin mixer - Ref. 47300015

| Supply      | 230/6V mains supply |
|-------------|---------------------|
| Connector   | M½" Ø 15mm          |
| Technology  | Electronic          |
| Drop height | 100mm               |
| Flow rate   | 3 lpm               |
| Finish      | Satin               |
| Warranty    | 30 g                |