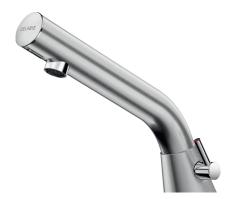

## **DESCRIPTION**

BINOPTIC MIX 2 electronic basin mixer - Ref. 47300015

Deck-mounted satin finish electronic basin mixer: 230/6V mains supply.

Reduced stagnation solenoid valve and electronic unit integrated into the body of the mixer.

Flow rate pre-set at 3 lpm at 3 bar, can be adjusted from 1.4 to 6 lpm. Scale-resistant aerator.

Adjustable duty flush (~60 seconds every 24 hours after the last use).

Stainless steel mixer, 100mm high for inset basins. Sensor at the end of the spout optimises presence detection.