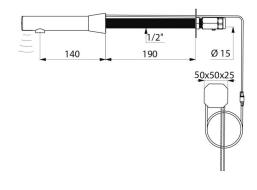

## **BINOPTIC 2 electronic tap**

Ref. 38101015

Mains, cross wall 190mm, stopcock, L. 140mm

## **DESCRIPTION**

BINOPTIC 2 electronic tap - Ref. 38101015

Cross wall chrome-plated electronic basin tap:  $\emptyset$  15mm.

230/6V mains supply.

Reduced-stagnation solenoid valve and electronic unit are integrated into the body of the tap.

## **TECHNICAL CHARACTERISTICS**

BINOPTIC 2 electronic tap - Ref. 38101015

| Supply       | 230/6V mains supply |
|--------------|---------------------|
| Connector    | M½" Ø 15mm          |
| Technology   | Electronic          |
| Spout length | 140mm               |
| Flow rate    | 3 lpm               |
| Finish       | Chrome-plated       |
| Warranty     | 30 th               |
|              |                     |