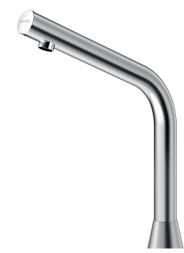

# **BINOPTIC 2 electronic tap**

Ref. 37500615

Batteries, deck-mounted, stopcock, H. 250mm

#### BINOPTIC 2 electronic tap - Ref. 37500615

Deck-mounted satin electronic basin tap: Operated by CR123 Lithium 6V batteries. Reduced stagnation solenoid valve and electronic unit integrated into the body of the tap.

Flow rate pre-set at 3 lpm at 3 bar, can be adjusted from 1.4 to 6 lpm. Scale-resistant aerator.

Adjustable duty flush (~60 seconds every 24 hours after the last use).

Stainless steel tap, 250mm high for countertop basins.