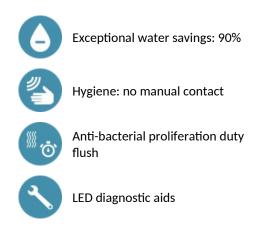

## **ADVANTAGES**

Flow rate pre-set at 3 lpm at 3 bar, can be adjusted from 1.4 to 6 lpm. Scale-resistant aerator.

Adjustable duty flush (~60 seconds every 24 hours after the last use).

Stainless steel tap, 250mm high for countertop basins.

Presence detection sensor at the end of the spout optimises detection. PEX flexible with stopcock, filter and Ø 15mm conical inlet.

Fixing reinforced by 2 stainless steel rods.

Anti-blocking security.

Smooth spout interior spout with low water volume (reduces bacterial development).