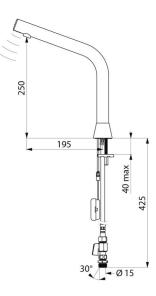

Flow rate pre-set at 3 lpm at 3 bar, can be adjusted from 1.4 to 6 lpm. Scale-resistant aerator.

Adjustable duty flush (~60 seconds every 24 hours after the last use).

Stainless steel tap, 250mm high for countertop basins.

Presence detection sensor at the end of the spout optimises detection. PEX flexible with stopcock, filter and Ø 15mm conical inlet.

Fixing reinforced by 2 stainless steel rods.

Anti-blocking security.

Smooth spout interior spout with low water volume (reduces bacterial development).

## TECHNICAL CHARACTERISTICS

| <b>BINOPTIC 2 electronic tap</b> | - Ref. 37500615 |
|----------------------------------|-----------------|
|----------------------------------|-----------------|

| Supply      | 6V batteries |
|-------------|--------------|
| Connector   | M½'' Ø 15mm  |
| Technology  | Electronic   |
| Drop height | 250mm        |
| Flow rate   | 3 lpm        |
| Finish      | Satin        |
| Warranty    | 30 EX        |