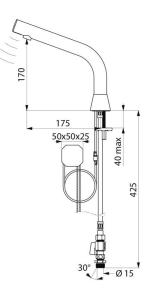

#### BINOPTIC 2 electronic tap - Ref. 37400015

Deck-mounted satin electronic basin tap: 230/6V mains supply. Reduced stagnation solenoid valve and electronic unit integrated into the body of the tap. Flow rate pre-set at 3 lpm at 3 bar, can be adjusted from 1.4 to 6 lpm. Scale-resistant aerator. Adjustable duty flush (~60 seconds every 24 hours after the last use). Stainless steel tap, 170mm high for semi-recessed basins. Presence detection sensor at the end of the spout optimises detection. PEX flexible with stopcock, filter and conical inlet Ø 15mm. Fixing reinforced by 2 stainless steel rods. Anti-blocking security. Smooth spout interior with low water volume (reduces bacterial development). Set detection distance, duty flush and launch thermal shocks manually.

## TECHNICAL CHARACTERISTICS

| <b>BINOPTIC 2 electronic tap</b> | - Ref. 37400015 |
|----------------------------------|-----------------|
|----------------------------------|-----------------|

| Supply      | 230/6V mains supply |
|-------------|---------------------|
| Connector   | M½" Ø 15mm          |
| Technology  | Electronic          |
| Drop height | 170mm               |
| Flow rate   | 3 lpm               |
| Finish      | Satin               |
| Warranty    | 30 MARAANTY         |