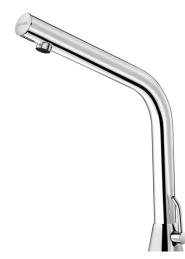

#### BINOPTIC MIX 2 electronic basin mixer - Ref. 475110E

Deck-mounted chrome-plated electronic basin mixer: 230/6V mains supply.

Reduced stagnation solenoid valve and electronic unit integrated into the body of the mixer.

Flow rate pre-set at 3 lpm at 3 bar, can be adjusted from 1.4 to 6 lpm. Scale-resistant aerator.

Adjustable duty flush (~60 seconds every 24 hours after the last use). Stainless steel mixer, 250mm high for countertop basins.

Presence detection sensor at the end of the spout optimises detection. PEX flexibles F3/8" with filters and non-return valves.

Fixing reinforced by 2 stainless steel rods.

Anti-blocking security.

Smooth interior spout with low water volume (limits bacterial niches). Side temperature control with adjustable maximum temperature limiter. Set detection distance, duty flush and launch thermal shocks manually. Bluetooth® version: advanced settings and operating data download via **DELABIE Connect app** 