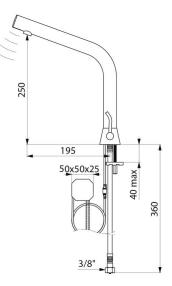

Flow rate pre-set at 3 lpm at 3 bar, can be adjusted from 1.4 to 6 lpm. Scale-resistant aerator.

Adjustable duty flush (~60 seconds every 24 hours after the last use). Stainless steel mixer, 250mm high for countertop basins.

Presence detection sensor at the end of the spout optimises detection. PEX flexibles F3/8" with filters and non-return valves.

Fixing reinforced by 2 stainless steel rods.

Anti-blocking security.

Smooth interior spout with low water volume (limits bacterial niches). Side temperature control with adjustable maximum temperature limiter. Set detection distance, duty flush and launch thermal shocks manually. Bluetooth® version: advanced settings and operating data download via **DELABIE Connect app** 

#### BINOPTIC MIX 2 electronic basin mixer - Ref. 475110E

| Supply      | 230/6V mains supply |
|-------------|---------------------|
| Connector   | M3/8"               |
| Technology  | Electronic          |
| Drop height | 250mm               |
| Flow rate   | 3 lpm               |
| Finish      | Chrome-plated       |
| Norms       | ACS                 |
| Warranty    | 30 KM<br>WARANTY    |