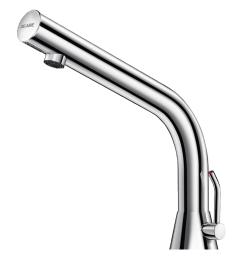

## **DESCRIPTION**

BINOPTIC MIX 2 electronic basin mixer - Ref. 474110E

Deck-mounted chrome-plated electronic basin mixer: 230/6V mains supply.

Reduced stagnation solenoid valve and electronic unit integrated into the body of the mixer.

Flow rate pre-set at 3 lpm at 3 bar, can be adjusted from 1.4 to 6 lpm. Scale-resistant aerator.

Adjustable duty flush (~60 seconds every 24 hours after the last use). Stainless steel mixer, 170mm high for semi-recessed basins.

Sensor at the end of the spout optimises detection.

PEX flexibles F3/8" with filters and non-return valves

Fixing reinforced by 2 stainless steel rods.

Anti-blocking security.

Smooth interior spout with low water volume (limits bacterial niches). Side temperature control with adjustable maximum temperature limiter. Set detection distance, duty flush and launch thermal shocks manually. Bluetooth\* version: advanced settings and operating data download via DELABIE Connect app.