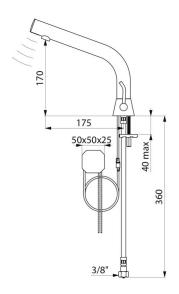

Flow rate pre-set at 3 lpm at 3 bar, can be adjusted from 1.4 to 6 lpm. Scale-resistant aerator.

Adjustable duty flush (~60 seconds every 24 hours after the last use). Stainless steel mixer, 170mm high for semi-recessed basins.

## **TECHNICAL CHARACTERISTICS**

BINOPTIC MIX 2 electronic basin mixer - Ref. 474110E

| 230/6V mains supply |
|---------------------|
| M3/8"               |
| Electronic          |
| 170mm               |
| 3 lpm               |
| Chrome-plated       |
| ACS                 |
| 30 g                |
|                     |