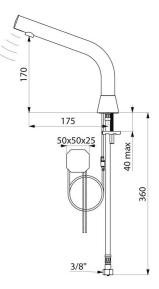

#### BINOPTIC 2 electronic tap - Ref. 374110E

Deck-mounted satin electronic basin tap: 230/6V mains supply. Reduced stagnation solenoid valve and electronic unit integrated into the body of the tap. Flow rate pre-set at 3 lpm at 3 bar, can be adjusted from 1.4 to 6 lpm. Scale-resistant aerator. Adjustable duty flush (~60 seconds every 24 hours after the last use). Stainless steel tap, 170mm high for semi-recessed basins. Sensor at the end of the spout optimises detection. PEX flexible with filter. Fixing reinforced by 2 stainless steel rods. Anti-blocking security. Spout with smooth interior and low water volume (reduces niches where bacteria can develop). Set presence detection range, duty flush and launch thermal shocks manually. Bluetooth® version: advanced settings and operating data download via **DELABIE** Connect app.

#### BINOPTIC 2 electronic tap - Ref. 374110E

| Supply      | 230/6V mains supply |
|-------------|---------------------|
| Connector   | M3/8"               |
| Technology  | Electronic          |
| Drop height | 170mm               |
| Flow rate   | 3 lpm               |
| Finish      | Chrome-plated       |
| Norms       | ACS                 |
| Warranty    | 30 KM               |