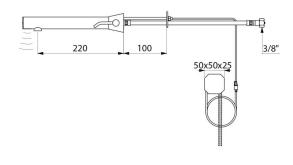

## BINOPTIC MIX 2 electronic basin mixer

Ref. 482130

Mains, cross wall 100mm, L. 220mm

## **TECHNICAL CHARACTERISTICS**

BINOPTIC MIX 2 electronic basin mixer - Ref. 482130

| Supply       | 230/6V mains supply       |
|--------------|---------------------------|
| Connector    | F3/8"                     |
| Technology   | Electronic                |
| Spout length | 220mm                     |
| Flow rate    | 3 lpm                     |
| Finish       | Chrome-plated matte black |
| Norms        | ACS                       |
| Warranty     | 30 WASRANTY               |