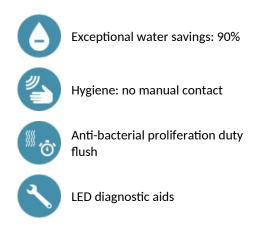

## **ADVANTAGES**

Flow rate pre-set at 3 lpm at 3 bar, can be adjusted from 1.4 to 6 lpm. Scale-resistant aerator.

Adjustable duty flush (~60 seconds every 24 hours after the last use). Stainless steel mixer, 250mm high for countertop basins.

Presence detection sensor at the end of the spout optimises detection. PEX flexibles F3/8" with filters and non-return valves

Fixing reinforced by 2 stainless steel rods.

Anti-blocking security.

Smooth interior spout with low water volume (limits bacterial niches). Side temperature control with adjustable maximum temperature limiter. Set detection distance, duty flush and launch thermal shocks manually. Suitable for people with reduced mobility. 30-year warranty.