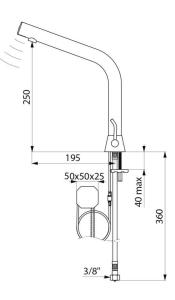

# **BINOPTIC MIX 2 electronic** basin mixer

Ref. 475130

Mains, deck-mounted, stopcocks, H. 250mm

Flow rate pre-set at 3 lpm at 3 bar, can be adjusted from 1.4 to 6 lpm. Scale-resistant aerator.

Adjustable duty flush (~60 seconds every 24 hours after the last use). Stainless steel mixer, 250mm high for countertop basins.

## TECHNICAL CHARACTERISTICS

| <b>BINOPTIC MIX 2 electronic basin mixer</b> | - Ref. 475130 |
|----------------------------------------------|---------------|
|----------------------------------------------|---------------|

| Supply      | 230/6V mains supply       |
|-------------|---------------------------|
| Connector   | M3/8"                     |
| Technology  | Electronic                |
| Drop height | 250mm                     |
| Flow rate   | 3 lpm                     |
| Finish      | Chrome-plated matte black |
| Norms       | ACS                       |
| Warranty    | <b>30</b><br>WARRANTY     |