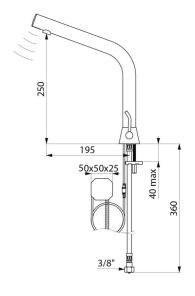

## **TECHNICAL CHARACTERISTICS**

BINOPTIC MIX 2 electronic basin mixer - Ref. 475110

| Supply      | 230/6V mains supply |
|-------------|---------------------|
| Connector   | M3/8"               |
| Technology  | Electronic          |
| Drop height | 250mm               |
| Flow rate   | 3 lpm               |
| Finish      | Chrome-plated       |
| Norms       | ACS                 |
| Warranty    | 30 SE WARRANTY      |
|             |                     |