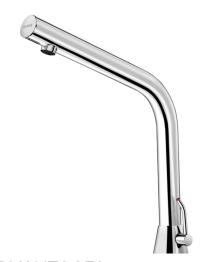

## **DESCRIPTION**

BINOPTIC MIX 2 electronic basin mixer - Ref. 475110

Deck-mounted chrome-plated electronic basin mixer: 230/6V mains supply.

Reduced stagnation solenoid valve and electronic unit integrated into the body of the mixer.

Flow rate pre-set at 3 lpm at 3 bar, can be adjusted from 1.4 to 6 lpm. Scale-resistant aerator.

Adjustable duty flush (~60 seconds every 24 hours after the last use). Stainless steel mixer, 250mm high for countertop basins.

Presence detection sensor at the end of the spout optimises detection. PEX flexibles F3/8" with filters and non-return valves.

Fixing reinforced by 2 stainless steel rods.

Anti-blocking security.

Smooth interior spout with low water volume (limits bacterial niches). Side temperature control with adjustable maximum temperature limiter. Set detection distance, duty flush and launch thermal shocks manually. Suitable for people with reduced mobility. 30-year warranty.