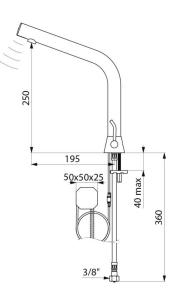

Flow rate pre-set at 3 lpm at 3 bar, can be adjusted from 1.4 to 6 lpm. Scale-resistant aerator.

Adjustable duty flush (~60 seconds every 24 hours after the last use). Stainless steel mixer, 250mm high for countertop basins.

Presence detection sensor at the end of the spout optimises detection. PEX flexibles F3/8" with filters and non-return valves.

Fixing reinforced by 2 stainless steel rods.

Anti-blocking security.

Smooth interior spout with low water volume (limits bacterial niches). Side temperature control with adjustable maximum temperature limiter. Set detection distance, duty flush and launch thermal shocks manually. Suitable for people with reduced mobility. 30-year warranty.

#### BINOPTIC MIX 2 electronic basin mixer - Ref. 475110

| Supply      | 230/6V mains supply |
|-------------|---------------------|
| Connector   | M3/8"               |
| Technology  | Electronic          |
| Drop height | 250mm               |
| Flow rate   | 3 lpm               |
| Finish      | Chrome-plated       |
| Norms       | ACS                 |
| Warranty    |                     |