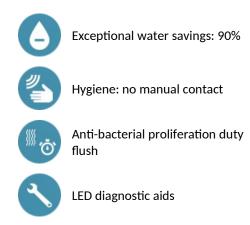

.

Fixing reinforced by 2 stainless steel rods.

Anti-blocking security.

Smooth interior spout with low water volume (limits bacterial niches). Side temperature control with adjustable maximum temperature limiter. Set detection distance, duty flush and launch thermal shocks manually. Suitable for people with reduced mobility. 30-year warranty.

## TECHNICAL CHARACTERISTICS

#### BINOPTIC MIX 2 electronic basin mixer - Ref. 475110

| Supply      | 230/6V mains supply |
|-------------|---------------------|
| Connector   | M3/8"               |
| Technology  | Electronic          |
| Drop height | 250mm               |
| Flow rate   | 3 lpm               |
| Finish      | Chrome-plated       |
| Norms       | ACS                 |
| Warranty    |                     |



## **ADVANTAGES**