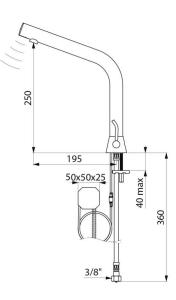

#### BINOPTIC MIX 2 electronic basin mixer - Ref. 475110

Deck-mounted chrome-plated electronic basin mixer: 230/6V mains supply. Reduced stagnation solenoid valve and electronic unit integrated into the body of the mixer. Flow rate pre-set at 3 lpm at 3 bar, can be adjusted from 1.4 to 6 lpm. Scale-resistant aerator. Adjustable duty flush (~60 seconds every 24 hours after the last use). Stainless steel mixer, 250mm high for countertop basins.

#### BINOPTIC MIX 2 electronic basin mixer - Ref. 475110

| Supply      | 230/6V mains supply |
|-------------|---------------------|
| Connector   | M3/8"               |
| Technology  | Electronic          |
| Drop height | 250mm               |
| Flow rate   | 3 lpm               |
| Finish      | Chrome-plated       |
| Norms       | ACS                 |
| Warranty    | 30 B                |