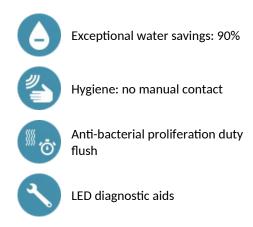

.

Fixing reinforced by 2 stainless steel rods.

Anti-blocking security.

Smooth interior spout with low water volume (limits bacterial niches). Side temperature control with adjustable maximum temperature limiter. Set detection distance, duty flush and launch thermal shocks manually. Suitable for people with reduced mobility. 30-year warranty.

## TECHNICAL CHARACTERISTICS

#### BINOPTIC MIX 2 electronic basin mixer - Ref. 475110

| Supply      | 230/6V mains supply |
|-------------|---------------------|
| Connector   | M3/8"               |
| Technology  | Electronic          |
| Drop height | 250mm               |
| Flow rate   | 3 lpm               |
| Finish      | Chrome-plated       |
| Norms       | ACS                 |
| Warranty    | 30 B                |



## **ADVANTAGES**