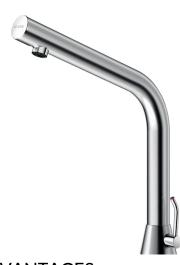

# **BINOPTIC MIX 2 electronic** basin mixer

Ref. 475106

Batteries, deck-mounted, H. 250mm

#### BINOPTIC MIX 2 electronic basin mixer - Ref. 475106

Deck-mounted satin electronic basin mixer:

Operated by CR123 Lithium 6V batteries.

Reduced stagnation solenoid valve and electronic unit integrated into the body of the mixer.

Flow rate pre-set at 3 lpm at 3 bar, can be adjusted from 1.4 to 6 lpm. Scale-resistant aerator.

Adjustable duty flush (~60 seconds every 24 hours after the last use).

Stainless steel mixer, 250mm high for countertop basins.