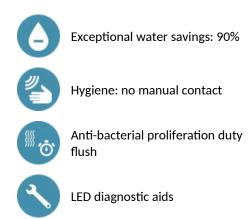

Smooth interior spout with low water volume (limits bacterial niches). Side temperature control with adjustable maximum temperature limiter. Set detection distance, duty flush and launch thermal shocks manually. Suitable for people with reduced mobility. 30-year warranty.

## TECHNICAL CHARACTERISTICS

| BINOPTIC MIX 2 electronic basin mixer - | Ref. 475106 |
|-----------------------------------------|-------------|
|-----------------------------------------|-------------|

| Supply      | 6V batteries   |
|-------------|----------------|
| Connector   | M3/8"          |
| Technology  | Electronic     |
| Drop height | 250mm          |
| Flow rate   | 3 lpm          |
| Finish      | Satin          |
| Norms       | ACS            |
| Warranty    | 30<br>WARRANTY |



## **ADVANTAGES**