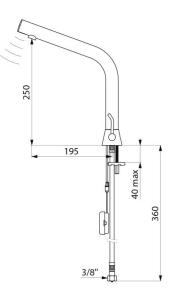

Flow rate pre-set at 3 lpm at 3 bar, can be adjusted from 1.4 to 6 lpm. Scale-resistant aerator.

Adjustable duty flush (~60 seconds every 24 hours after the last use).

Stainless steel mixer, 250mm high for countertop basins.

Presence detection sensor at the end of the spout optimises detection. PEX flexibles F3/8" with filters and non-return valves.

Fixing reinforced by 2 stainless steel rods.

Anti-blocking security.

Smooth interior spout with low water volume (limits bacterial niches). Side temperature control with adjustable maximum temperature limiter. Set detection distance, duty flush and launch thermal shocks manually. Suitable for people with reduced mobility. 30-year warranty.

## TECHNICAL CHARACTERISTICS

| BINOPTIC MIX 2 electronic basin mixer - | Ref. 475106 |
|-----------------------------------------|-------------|
|-----------------------------------------|-------------|

| Supply      | 6V batteries   |
|-------------|----------------|
| Connector   | M3/8"          |
| Technology  | Electronic     |
| Drop height | 250mm          |
| Flow rate   | 3 lpm          |
| Finish      | Satin          |
| Norms       | ACS            |
| Warranty    | 30<br>WARRANTY |