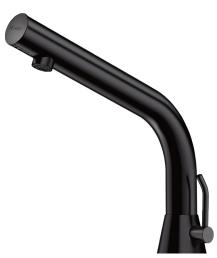

# **BINOPTIC MIX 2 electronic** basin mixer

Ref. 474136

Batteries, deck-mounted, H. 170mm

#### BINOPTIC MIX 2 electronic basin mixer - Ref. 474136

Deck-mounted matte black electronic basin mixer: Operated by CR123 6V Lithium batteries. Reduced stagnation solenoid valve and electronic unit integrated into the

body of the mixer. Flow rate pre-set at 3 lpm at 3 bar, can be adjusted from 1.4 to 6 lpm. Scale-resistant aerator.

Adjustable duty flush (~60 seconds every 24 hours after the last use).

Stainless steel mixer, 170mm high for semi-recessed basins.

Sensor at the end of the spout optimises detection.

PEX flexibles F3/8" with filters and non-return valves.

Fixing reinforced by 2 stainless steel rods. Anti-blocking security.

Spout with smooth interior and low water volume (reduces niches where bacteria can develop).

Side temperature control with adjustable maximum temperature limiter. Set detection distance, duty flush and launch thermal shocks manually. Suitable for people with reduced mobility. 30-year warranty.