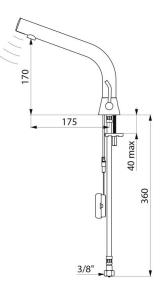

body of the mixer. Flow rate pre-set at 3 lpm at 3 bar, can be adjusted from 1.4 to 6 lpm. Scale-resistant aerator.

Adjustable duty flush (~60 seconds every 24 hours after the last use).

Stainless steel mixer, 170mm high for semi-recessed basins.

## **TECHNICAL CHARACTERISTICS**

| <b>BINOPTIC MIX 2 electronic basin mixer</b> | - Ref. 474136 |
|----------------------------------------------|---------------|
|                                              |               |

| Supply      | 6V batteries              |
|-------------|---------------------------|
| Connector   | M3/8"                     |
| Technology  | Electronic                |
| Drop height | 170mm                     |
| Flow rate   | 3 lpm                     |
| Finish      | Chrome-plated matte black |
| Norms       | ACS                       |
| Warranty    |                           |