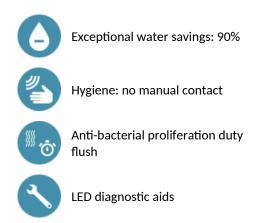

with adjustable maximum temperature limiter. Set detection distance, duty flush and launch thermal shocks manually. Suitable for people with reduced mobility. 30-year warranty.

## **TECHNICAL CHARACTERISTICS**

| BINOPTIC MIX 2 electronic basin mixer - Ref. 474136 |
|-----------------------------------------------------|
|-----------------------------------------------------|

| Supply      | 6V batteries              |
|-------------|---------------------------|
| Connector   | M3/8"                     |
| Technology  | Electronic                |
| Drop height | 170mm                     |
| Flow rate   | 3 lpm                     |
| Finish      | Chrome-plated matte black |
| Norms       | ACS                       |
| Warranty    | 30 MARANTY                |



## **ADVANTAGES**