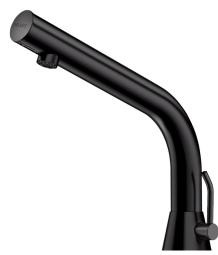

#### BINOPTIC MIX 2 electronic basin mixer - Ref. 474136

Deck-mounted matte black electronic basin mixer:

Operated by CR123 6V Lithium batteries. Reduced stagnation solenoid valve and electronic unit integrated into the body of the mixer. Flow rate pre-set at 3 lpm at 3 bar, can be adjusted from 1.4 to 6 lpm. Scale-resistant aerator. Adjustable duty flush (~60 seconds every 24 hours after the last use). Stainless steel mixer, 170mm high for semi-recessed basins. Sensor at the end of the spout optimises detection. PEX flexibles F3/8" with filters and non-return valves. Fixing reinforced by 2 stainless steel rods.