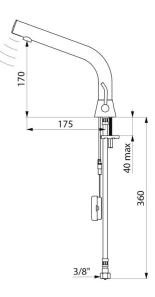

#### BINOPTIC MIX 2 electronic basin mixer - Ref. 474136

Deck-mounted matte black electronic basin mixer:

Operated by CR123 6V Lithium batteries. Reduced stagnation solenoid valve and electronic unit integrated into the body of the mixer. Flow rate pre-set at 3 lpm at 3 bar, can be adjusted from 1.4 to 6 lpm. Scale-resistant aerator. Adjustable duty flush (~60 seconds every 24 hours after the last use). Stainless steel mixer, 170mm high for semi-recessed basins. Sensor at the end of the spout optimises detection. PEX flexibles F3/8" with filters and non-return valves. Fixing reinforced by 2 stainless steel rods.

## **TECHNICAL CHARACTERISTICS**

| BINOPTIC MIX 2 electronic basin mixer - Ref. 474136 |
|-----------------------------------------------------|
|-----------------------------------------------------|

| Supply      | 6V batteries              |
|-------------|---------------------------|
| Connector   | M3/8"                     |
| Technology  | Electronic                |
| Drop height | 170mm                     |
| Flow rate   | 3 lpm                     |
| Finish      | Chrome-plated matte black |
| Norms       | ACS                       |
| Warranty    | 30 MARANTY                |